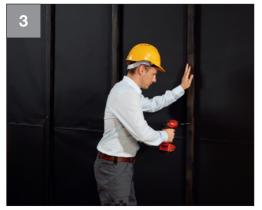

After sealing:

• For final attachment of the membrane mount counter slatting in structure direction directly on the bearing structure