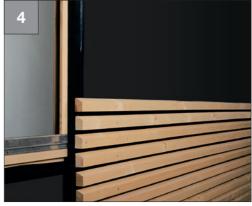

## How it should look:

- Majvest 700 SOB and Wigluv black behind permanently open facade
- Suitable for facades with joint holes of ≤ 50mm and a surface proportion of max. 40%