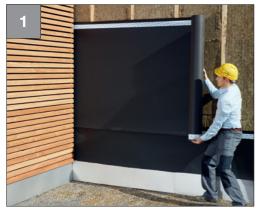

## Mounting facade membrane for open facades - using SOB

- Apply Majvest 700 SOB with the smooth side facing you
- Secure the membrane above the adhesive joint using a stapler

- Lay the second membrane
- Overlap membranes by 10 cm
- Remove the two backing strips and press the bond firmly down