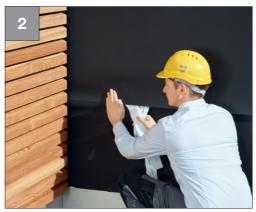

## Mounting facade membrane for open facades - using SOB

- Apply Majvest 700 SOB with the smooth side facing you
- Secure the membrane above the adhesive joint using a stapler

- Lay the second membrane
- Overlap membranes by 10 cm
- Remove the two backing strips and press the bond firmly down